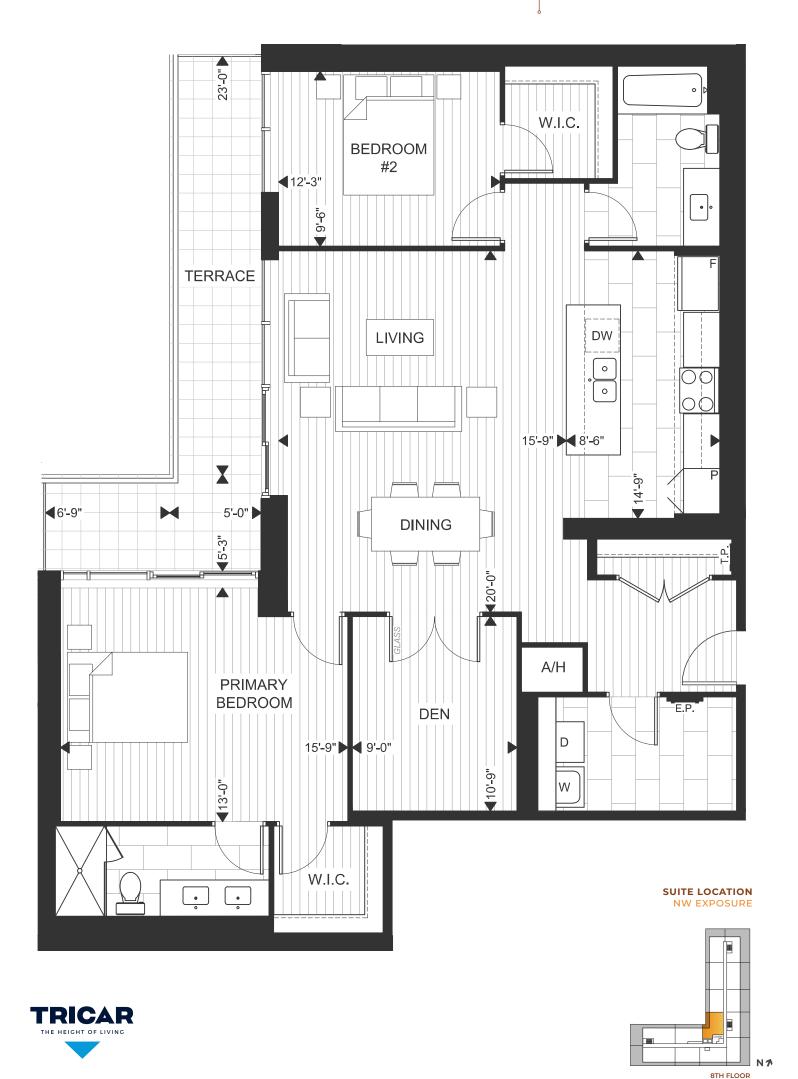

### SUITE LOCATION

2 + DEN 😑 2 🔝

**SUITES 803** 

Suite 1325 sqft
Terrace 250 sqft.

Total......1575 sqft.

SUITE LOCATION

2 😑 2 🧁

**SUITES 804** 