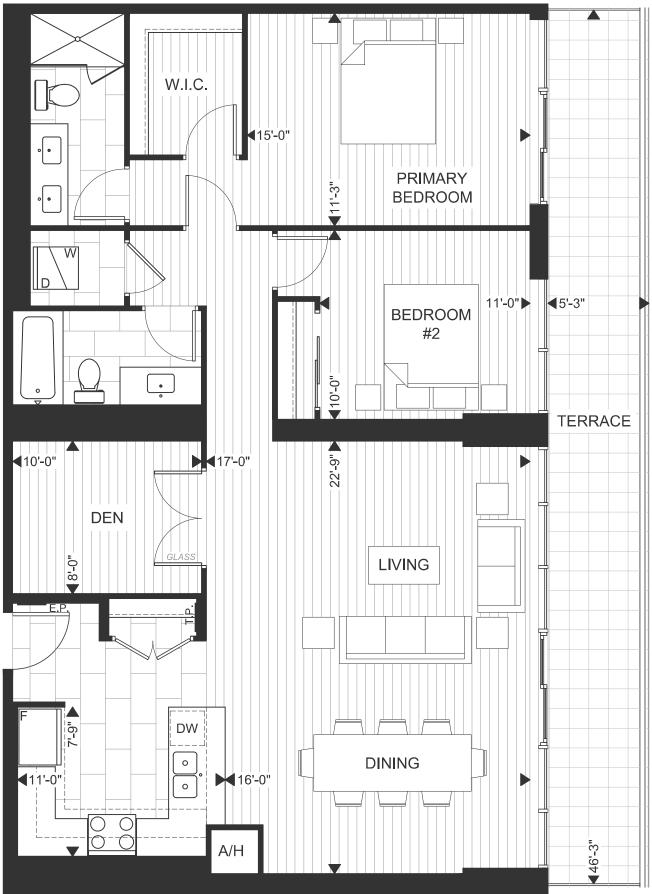

# **SUITE 1B-18**

**SUITE 808** 

Suite 1015 sqft

Total.....1805 sqft. TERRACE 790 sqft.

SUITE LOCATION EAST EXPOSURE

2 + DEN 😑 2 🥼