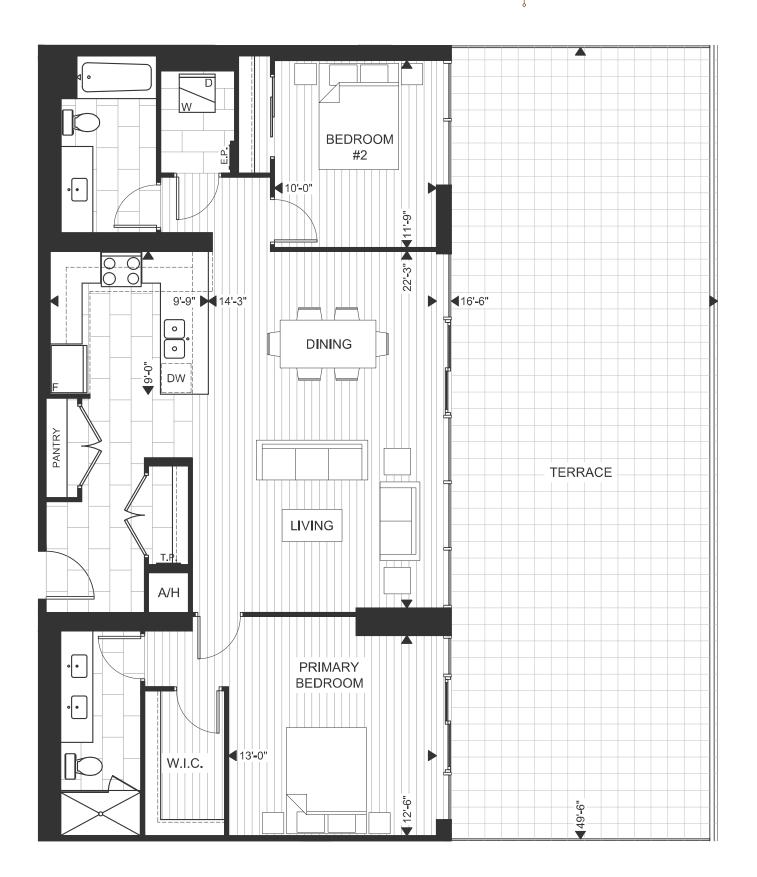

### SUITE LOCATION

2 😑 2 🧁

**SUITES 807** 

Suite 1085 sqft
Terrace 705 sqft.

Total.....1790 sqft.