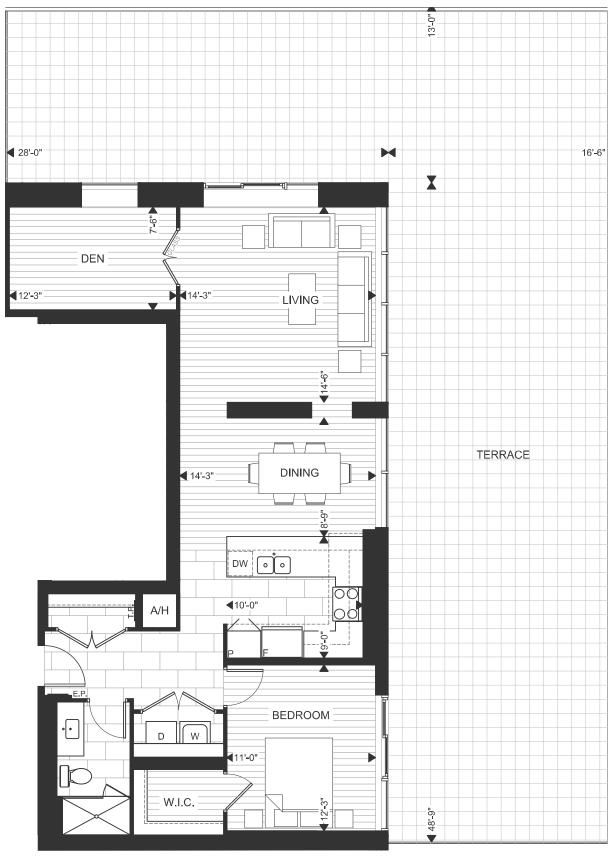

### **SUITE 1B-17**

1 🖨

**SUITE 805** 

Suite 1085 sqft

Total......2485 sqft.
TERRACE 1400 sqft.

SUITE LOCATION NE EXPOSURE