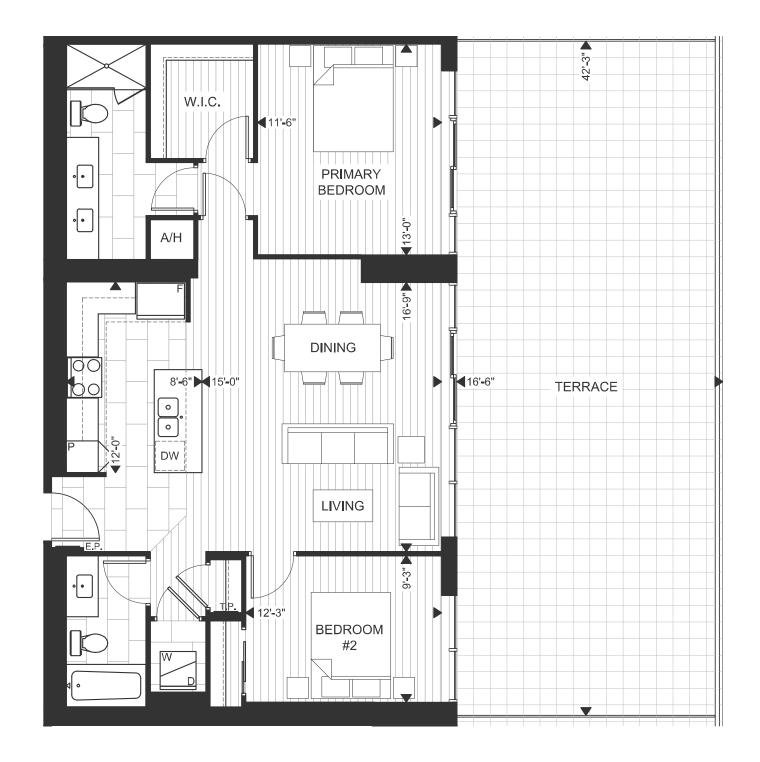

### **SUITE 1B-17**

1 🖨

**SUITE 805** 

Suite 1085 sqft

Total......2485 sqft.
TERRACE 1400 sqft.

SUITE LOCATION NE EXPOSURE