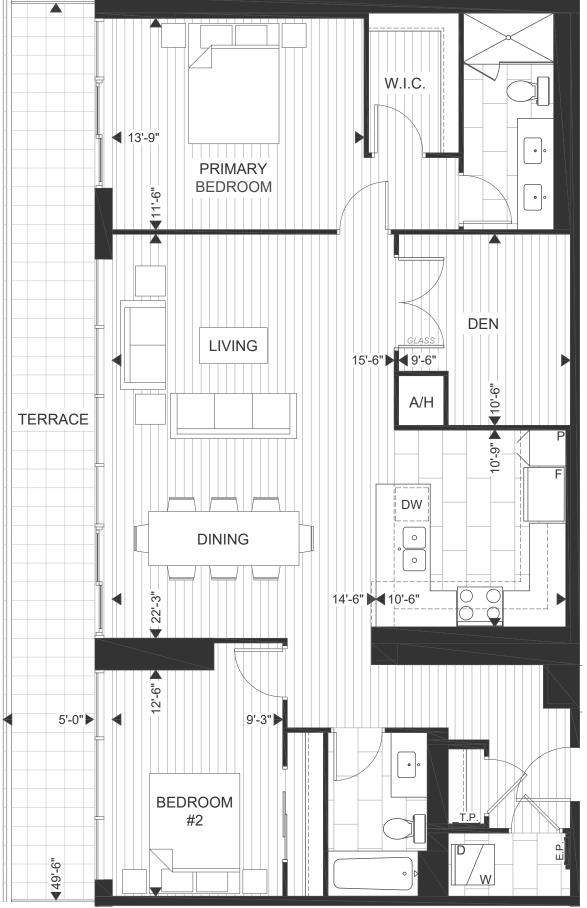

#### SUITE LOCATION EAST EXPOSURE

2 + DEN 😑 2 🧁

SUITES 811

Suite 1325 sqft
Terrace 245 sqft.

Total.....1570 sqft.

2 + DEN 😑 2 🕼