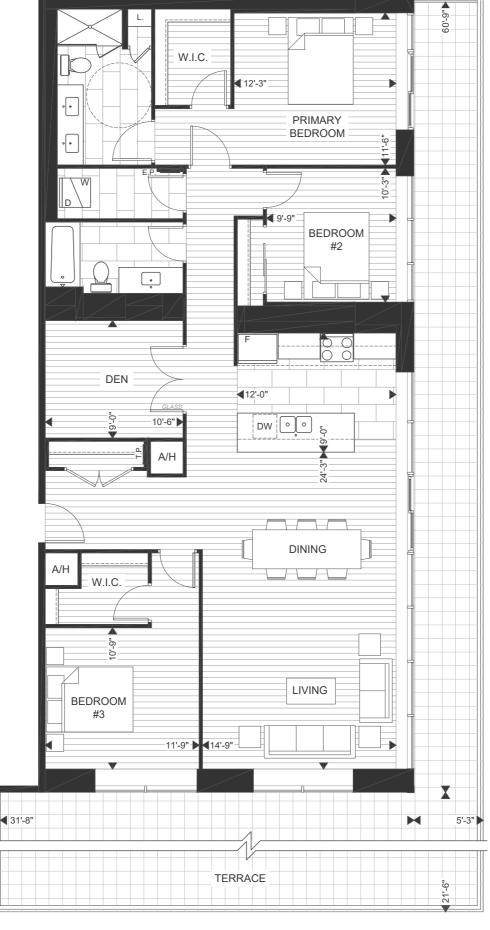

4** 

Suite 1340 sqft Terrace.....715 sqft.

Total......2055 sqft.

L.









2 😑 2 僑

### **SUITES 806**

 Suite
 1275 sqft

 Terrace
 825 sqft

 Total
 2100 sqft



### SUITE LOCATION







2 😑 2 🧁

**SUITES 807** 

Suite 1085 sqft
Terrace 705 sqft.

Total.....1790 sqft.



#### SUITE LOCATION EAST EXPOSURE







2 + DEN 😑 2 🧁

SUITES 811

Suite 1325 sqft
Terrace 245 sqft.

Total.....1570 sqft.









2 + DEN 😑 2 🕼





### **SUITES 813**

Suite 1645 sqft Terrace.....1155 sqft.

Total......2800 sqft.



SUITE LOCATION

8TH FLOOR



2 + DEN 😑 2 🧁

**SUITES 814** 

Suite 1440 sqft
Terrace 270 sqft.

Total.....1710 sqft.









# **SUITE 3B-1**

3 + DEN 😑 2 🔓



#### **SUITES 812**

| Suite   | 1740 sqft  |
|---------|------------|
| Terrace | 1120 sqft. |
| Total   | 2860 saft. |