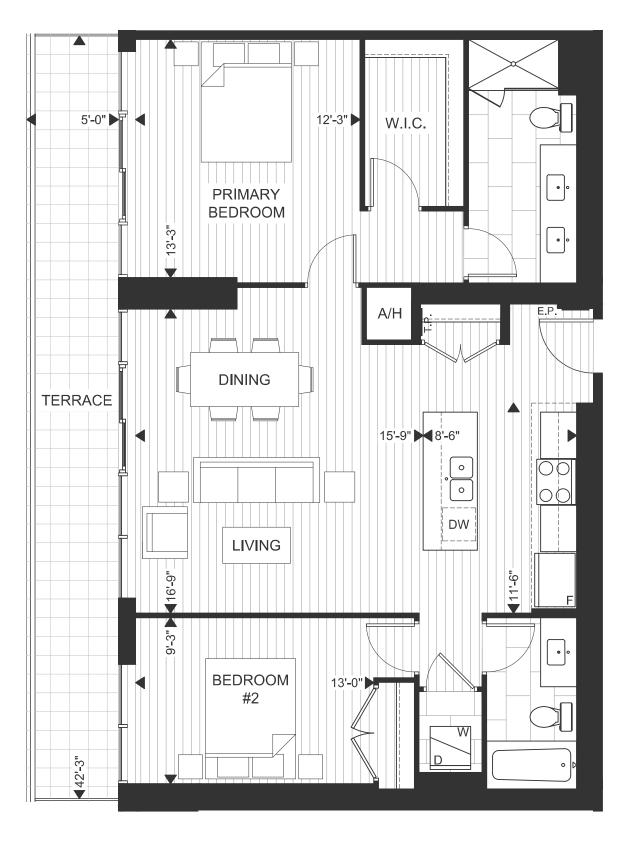

### **SUITES 801**

Suite 1415 sqft Terrace......180 sqft. Total......1595 sqft.

2 😑 2 🧁

**SUITES 802** 

 Suite
 1130 sqft

 Terrace
 215 sqft

 Total
 1345 sqft