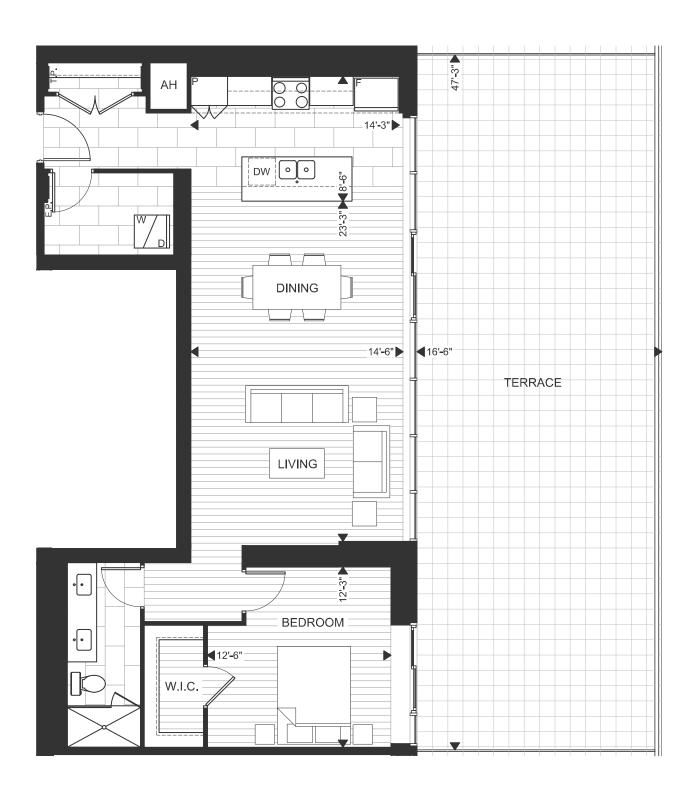

# **SUITE 1B-18**

**SUITE 808** 

Suite 1015 sqft

Total.....1805 sqft. TERRACE 790 sqft.

SUITE LOCATION EAST EXPOSURE

2 + DEN 😑 2 🥼