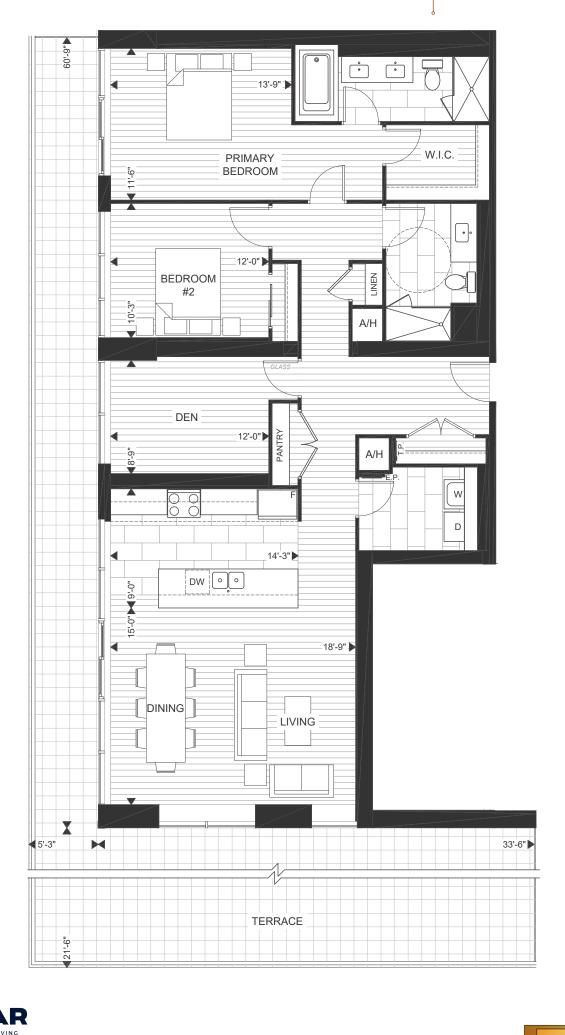

### SUITE LOCATION

2 + DEN 😑 2 🔝

**SUITES 803** 

Suite 1325 sqft
Terrace 250 sqft.

Total......1575 sqft.

SUITE LOCATION

2 😑 2 🧁

**SUITES 804** 