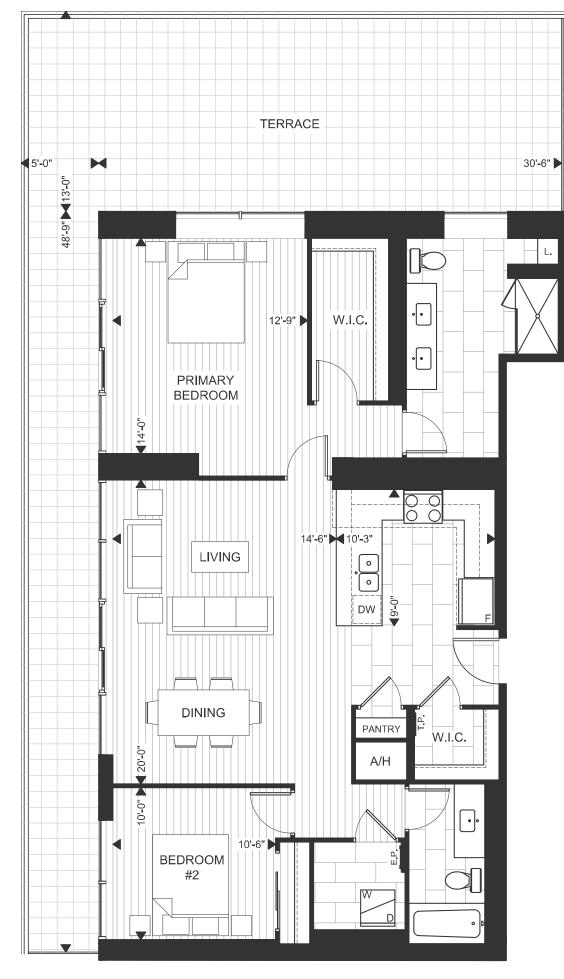

SKY COLLECTION

8th Floor





### **SUITE 1B-17**

1 🖨

**SUITE 805** 

Suite 1085 sqft

Total......2485 sqft.
TERRACE 1400 sqft.



SUITE LOCATION NE EXPOSURE







# **SUITE 1B-18**

**SUITE 808** 

Suite 1015 sqft

Total.....1805 sqft. TERRACE 790 sqft.



SUITE LOCATION EAST EXPOSURE







2 + DEN 😑 2 🥼

### **SUITES 801**

Suite 1415 sqft Terrace......180 sqft. Total......1595 sqft.





2 😑 2 🧁

**SUITES 802** 

 Suite
 1130 sqft

 Terrace
 215 sqft

 Total
 1345 sqft



### SUITE LOCATION







2 + DEN 😑 2 🔝

**SUITES 803** 

Suite 1325 sqft
Terrace 250 sqft.

Total......1575 sqft.







SUITE LOCATION



2 😑 2 🧁

**SUITES 804** 

Suite 1340 sqft Terrace.....715 sqft.

Total......2055 sqft.

L.









2 😑 2 僑

### **SUITES 806**

 Suite
 1275 sqft

 Terrace
 825 sqft

 Total
 2100 sqft



### SUITE LOCATION







2 😑 2 🧁

**SUITES 807** 

Suite 1085 sqft
Terrace 705 sqft.

Total.....1790 sqft.



#### SUITE LOCATION EAST EXPOSURE







2 + DEN 😑 2 🧁

SUITES 811

Suite 1325 sqft
Terrace 245 sqft.

Total.....1570 sqft.









2 + DEN 😑 2 🕼





### **SUITES 813**

Suite 1645 sqft Terrace.....1155 sqft.

Total......2800 sqft.



SUITE LOCATION

8TH FLOOR



2 + DEN 😑 2 🧁

**SUITES 814** 

Suite 1440 sqft
Terrace 270 sqft.

Total.....1710 sqft.









# **SUITE 3B-1**

3 + DEN 😑 2 🔓



#### **SUITES 812**

| Suite   | 1740 sqft  |
|---------|------------|
| Terrace | 1120 sqft. |
| Total   | 2860 saft. |