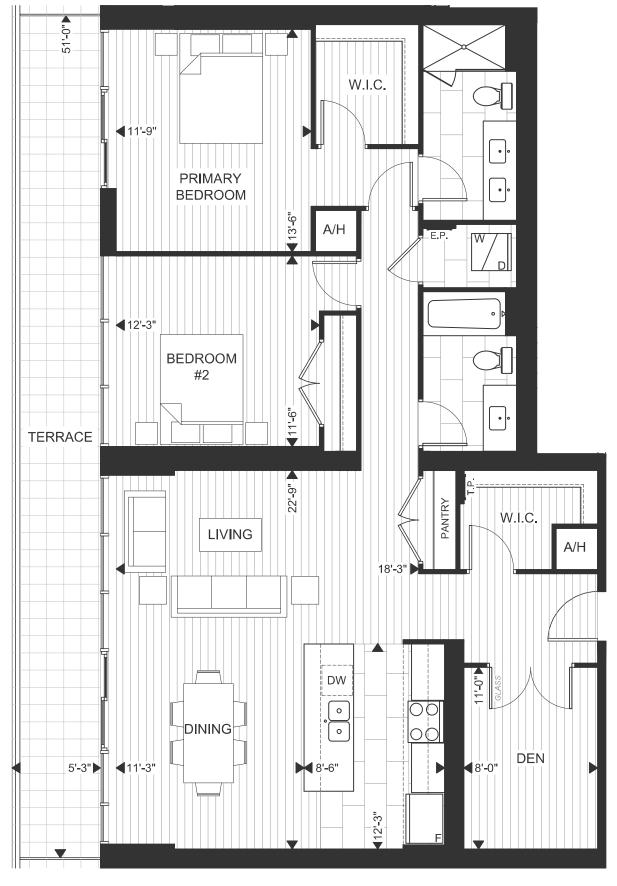

### SUITE LOCATION

2 😑 2 🧁

**SUITES 807** 

Suite 1085 sqft
Terrace 705 sqft.

Total.....1790 sqft.