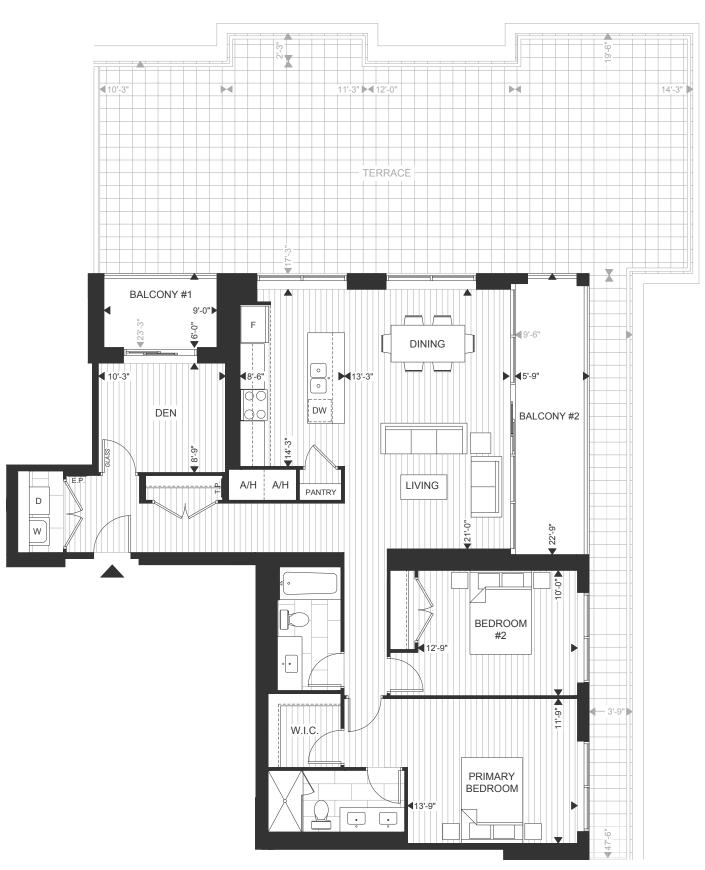

# **SUITES 319-719**

| Suite   | 1490 sqft. |
|---------|------------|
| Balcony |            |

Total..... TERRACE (319 ONLY)\_\_\_\_855 sq.ft.

TRICAR IEIGHT OF

2+DEN 😑 2 偏

**SUITES 320-720** 

| Suite     | 1410 sqft. |
|-----------|------------|
| Balcony 1 |            |
| Balcony 2 |            |

Total.... TERRACE (320 ONLY) 1245 sq.ft.

#### SUITE LOCATION | NORTH-WEST EXPOSURE