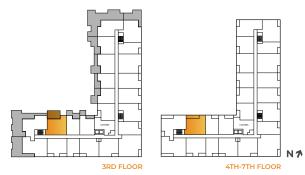

|             |

Total......1220 sqft. TERRACE (112 ONLY)\_\_\_\_55 sq.ft.



## SUITE LOCATION | SOUTH EXPOSURE







# SUITES 113, 218, 316-716

| Suite1140 sqft. |
|-----------------|
| Balcony65 sqft. |

TERRACE (113 ONLY)\_\_\_\_60 sq.ft.



#### SUITE LOCATION | SOUTH EXPOSURE









#### SUITE LOCATION | SOUTH EXPOSURE







2+DEN 😑 2 🎧

# **SUITES 319-719**

| Suite   | 1490 sqft. |
|---------|------------|
| Balcony |            |

Total..... TERRACE (319 ONLY)\_\_\_\_855 sq.ft.









TRICAR IEIGHT OF



2+DEN 😑 2 偏

**SUITES 320-720** 

| Suite     | 1410 sqft. |
|-----------|------------|
| Balcony 1 |            |
| Balcony 2 |            |

Total.... TERRACE (320 ONLY) 1245 sq.ft.



#### SUITE LOCATION | NORTH-WEST EXPOSURE









## SUITE LOCATION | NORTH EXPOSURE