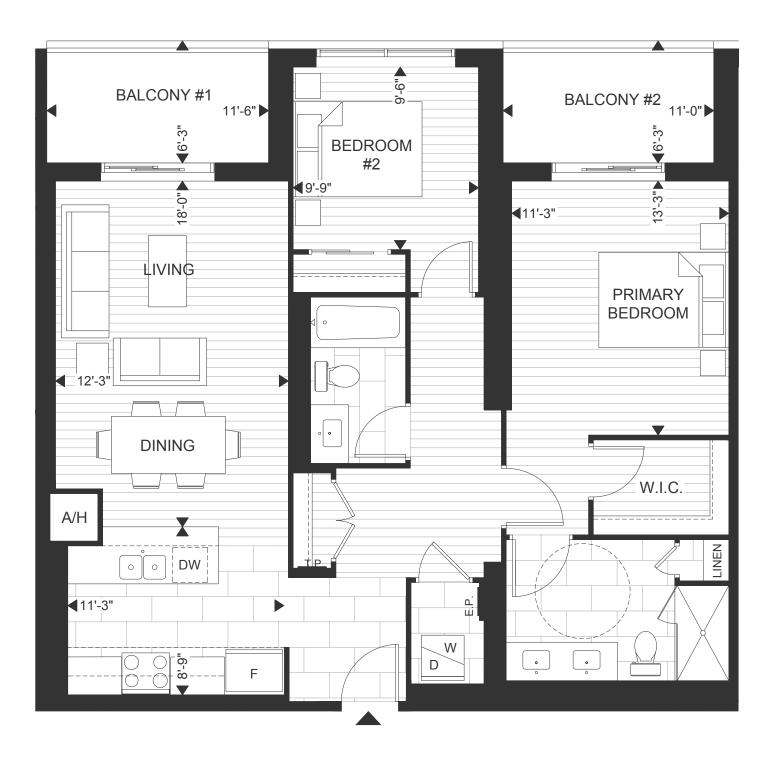

tions are subject to change without notice. Actual usable floor space may vary from stated floor area. E. & O. E.





# SUITES 216, 314-714

| Suite1645 sqft. |  |
|-----------------|--|
| Balcony         |  |

| Total            |                |
|------------------|----------------|
| TERRACE 1 (216 C | NLY)115 sq.ft. |
| TERRACE 2 (216 C | ONLY)          |



## SUITE LOCATION | SOUTH-EAST EXPOSURE











# SUITES 112, 217, 315-715

| Suite   | .1160 sqft. |
|---------|-------------|
| Balcony |             |

Total......1220 sqft. TERRACE (112 ONLY)\_\_\_\_55 sq.ft.



## SUITE LOCATION | SOUTH EXPOSURE







# SUITES 113, 218, 316-716

| Suite1140 sqft. |
|-----------------|
| Balcony65 sqft. |

TERRACE (113 ONLY)\_\_\_\_60 sq.ft.



#### SUITE LOCATION | SOUTH EXPOSURE









#### SUITE LOCATION | SOUTH EXPOSURE







2+DEN 😑 2 🎧

# **SUITES 319-719**

| Suite   | 1490 sqft. |
|---------|------------|
| Balcony |            |

Total..... TERRACE (319 ONLY)\_\_\_\_855 sq.ft.









TRICAR IEIGHT OF



2+DEN 😑 2 偏

**SUITES 320-720** 

| Suite     | 1410 sqft. |
|-----------|------------|
| Balcony 1 |            |
| Balcony 2 |            |

Total.... TERRACE (320 ONLY) 1245 sq.ft.



#### SUITE LOCATION | NORTH-WEST EXPOSURE









## SUITE LOCATION | NORTH EXPOSURE