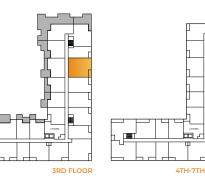

## SUITE LOCATION | EAST EXPOSURE

\_ N⊅ 4TH-7TH FLOOR

2 😑 2 偏

4'-3"

# SUITES 212,213,310-710,311-711

| Suite 1145 s | qft.  |
|--------------|-------|
| Balcony      | sqft. |

Total... TERRACE 1 (212 & 213 ONLY)...55 sq.ft. TERRACE 2 (212 & 213 ONLY).60 sq.ft.

TRICAR EIGHT OF