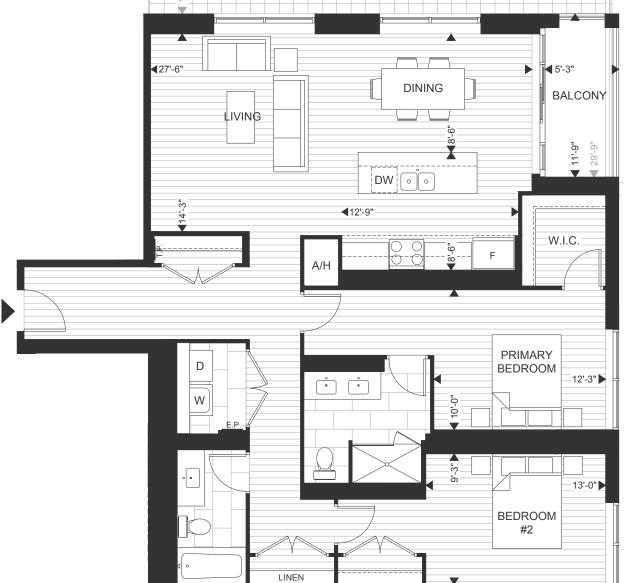

## SUITES 211, 309-709

| Suite 1495 so | qft. |
|---------------|------|
| Balcony       | qft. |

1560 sqft. Total..... TERRACE 1 (211 ONLY).......95 sq.ft. TERRACE 2 (211 ONLY)......55 sq.ft.

## SUITE LOCATION | EAST EXPOSURE

\_ N⊅ 4TH-7TH FLOOR

2 😑 2 偏

4'-3"