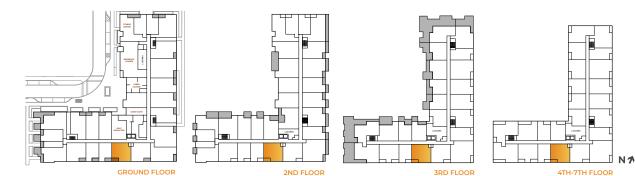

cifications are subject to change without notice. Actual usable floor space may vary from stated floor area. E. & O. E.





# SUITES 216, 314-714

| Suite1645 sqft. |  |
|-----------------|--|
| Balcony         |  |

| Total            |                |
|------------------|----------------|
| TERRACE 1 (216 C | NLY)115 sq.ft. |
| TERRACE 2 (216 C | ONLY)          |



## SUITE LOCATION | SOUTH-EAST EXPOSURE











# SUITES 112, 217, 315-715

| Suite   | .1160 sqft. |
|---------|-------------|
| Balcony |             |

Total......1220 sqft. TERRACE (112 ONLY)\_\_\_\_55 sq.ft.



## SUITE LOCATION | SOUTH EXPOSURE







# SUITES 113, 218, 316-716

| Suite1140 sqft. |
|-----------------|
| Balcony65 sqft. |

TERRACE (113 ONLY)\_\_\_\_60 sq.ft.



#### SUITE LOCATION | SOUTH EXPOSURE









#### SUITE LOCATION | SOUTH EXPOSURE







2+DEN 😑 2 🎧

# **SUITES 319-719**

| Suite   | 1490 sqft. |
|---------|------------|
| Balcony |            |

Total..... TERRACE (319 ONLY)\_\_\_\_855 sq.ft.









TRICAR IEIGHT OF



2+DEN 😑 2 偏

**SUITES 320-720** 

| Suite     | 1410 sqft. |
|-----------|------------|
| Balcony 1 |            |
| Balcony 2 |            |

Total.... TERRACE (320 ONLY) 1245 sq.ft.



#### SUITE LOCATION | NORTH-WEST EXPOSURE









## SUITE LOCATION | NORTH EXPOSURE