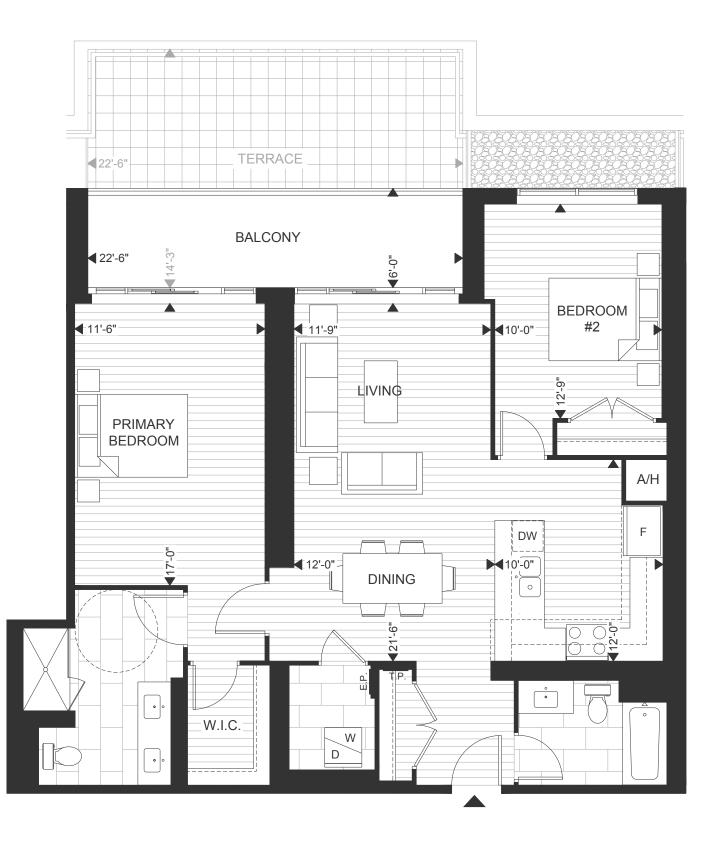

|
|---------|-------------|
| Balcony |             |

Total......1220 sqft. TERRACE (112 ONLY)\_\_\_\_55 sq.ft.



## SUITE LOCATION | SOUTH EXPOSURE







# SUITES 113, 218, 316-716

| Suite1140 sqft. |
|-----------------|
| Balcony65 sqft. |

TERRACE (113 ONLY)\_\_\_\_60 sq.ft.



#### SUITE LOCATION | SOUTH EXPOSURE









#### SUITE LOCATION | SOUTH EXPOSURE







2+DEN 😑 2 🎧

# **SUITES 319-719**

| Suite   | 1490 sqft. |
|---------|------------|
| Balcony |            |

Total..... TERRACE (319 ONLY)\_\_\_\_855 sq.ft.









TRICAR IEIGHT OF



2+DEN 😑 2 偏

**SUITES 320-720** 

| Suite     | 1410 sqft. |
|-----------|------------|
| Balcony 1 |            |
| Balcony 2 |            |

Total.... TERRACE (320 ONLY) 1245 sq.ft.



#### SUITE LOCATION | NORTH-WEST EXPOSURE









## SUITE LOCATION | NORTH EXPOSURE