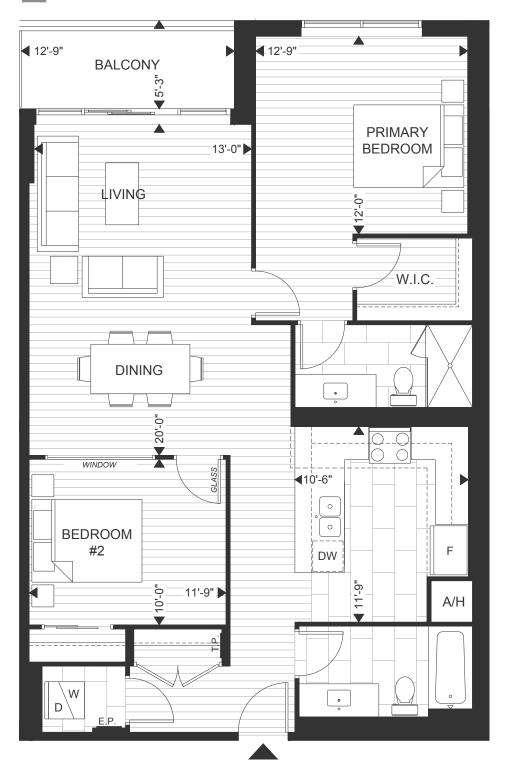

# SUITES 212,213,310-710,311-711

| Suite 1145 s | qft.  |
|--------------|-------|
| Balcony      | sqft. |

Total... TERRACE 1 (212 & 213 ONLY)...55 sq.ft. TERRACE 2 (212 & 213 ONLY).60 sq.ft.

TRICAR EIGHT OF