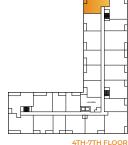

# **2 Bedroom (+ Den)** TOWER COLLECTION





#### **SUITES 304-704**

| Suite   |  |
|---------|--|
| Balcony |  |

Total......1175 sqft. 



#### SUITE LOCATION | WEST EXPOSURE









## **SUITES 306-706**

| Suite   | 1225 sqft. |
|---------|------------|
| Balcony |            |

Total..... TERRACE (306 ONLY).....1580 sq.ft.









HEIGHT OF L





#### SUITE LOCATION | NORTH-EAST EXPOSURE







2+DEN 😑 2 🕼

## SUITES 211, 309-709

| Suite 1495 so | qft. |
|---------------|------|
| Balcony       | qft. |

1560 sqft. Total..... TERRACE 1 (211 ONLY).......95 sq.ft. TERRACE 2 (211 ONLY)......55 sq.ft.



## SUITE LOCATION | EAST EXPOSURE







\_ N⊅ 4TH-7TH FLOOR



2 😑 2 偏

4'-3"

# SUITES 212,213,310-710,311-711

| Suite 1145 s | qft.  |
|--------------|-------|
| Balcony      | sqft. |

Total... TERRACE 1 (212 & 213 ONLY)...55 sq.ft. TERRACE 2 (212 & 213 ONLY).60 sq.ft.





TRICAR EIGHT OF











**SUITE 2B-6** 2+DEN 😑 2 🏠 SUITES 214, 312-712

| Suite   | 1225 sqft. |
|---------|------------|
| Balcony |            |

 Total
 1280 sqft.

 TERRACE 1 (214 ONLY)
 40 sq.ft.

 TERRACE 2 (214 ONLY)
 95 sq.ft.