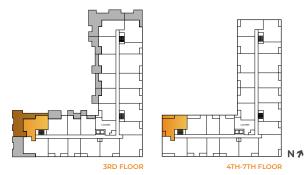

sqft. |
|---------|-------------|
| Balcony |             |

Total......1220 sqft. TERRACE (112 ONLY)\_\_\_\_55 sq.ft.



## SUITE LOCATION | SOUTH EXPOSURE







# SUITES 113, 218, 316-716

| Suite1140 sqft. |
|-----------------|
| Balcony65 sqft. |

TERRACE (113 ONLY)\_\_\_\_60 sq.ft.



#### SUITE LOCATION | SOUTH EXPOSURE









#### SUITE LOCATION | SOUTH EXPOSURE







2+DEN 😑 2 🎧

# **SUITES 319-719**

| Suite   | 1490 sqft. |
|---------|------------|
| Balcony |            |

Total..... TERRACE (319 ONLY)\_\_\_\_855 sq.ft.









TRICAR IEIGHT OF



2+DEN 😑 2 偏

**SUITES 320-720** 

| Suite     | 1410 sqft. |
|-----------|------------|
| Balcony 1 |            |
| Balcony 2 |            |

Total.... TERRACE (320 ONLY) 1245 sq.ft.



#### SUITE LOCATION | NORTH-WEST EXPOSURE









## SUITE LOCATION | NORTH EXPOSURE