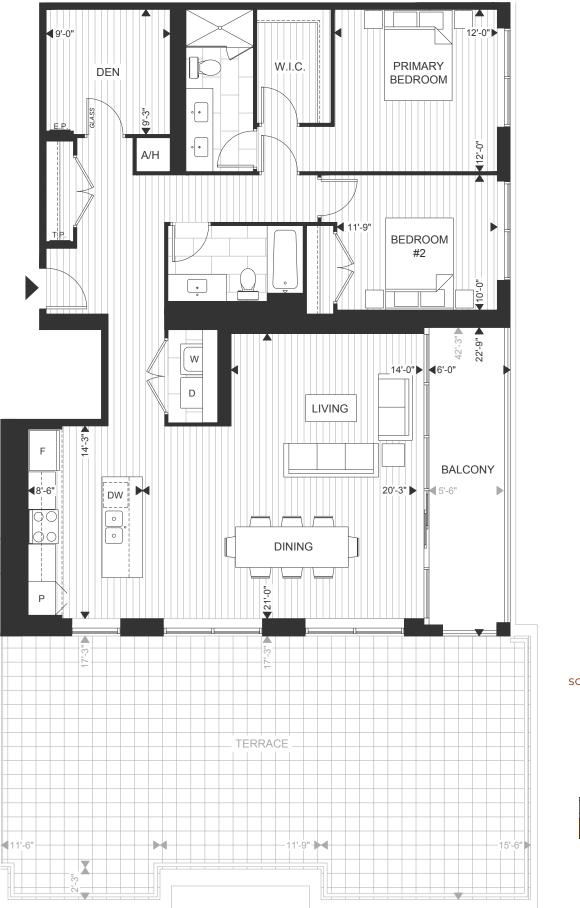

## SUITES 211, 309-709

| Suite 1495 so | qft. |
|---------------|------|
| Balcony       | qft. |

1560 sqft. Total..... TERRACE 1 (211 ONLY).......95 sq.ft. TERRACE 2 (211 ONLY)......55 sq.ft.

## SUITE LOCATION | EAST EXPOSURE

\_ N⊅ 4TH-7TH FLOOR

2 😑 2 偏

4'-3"