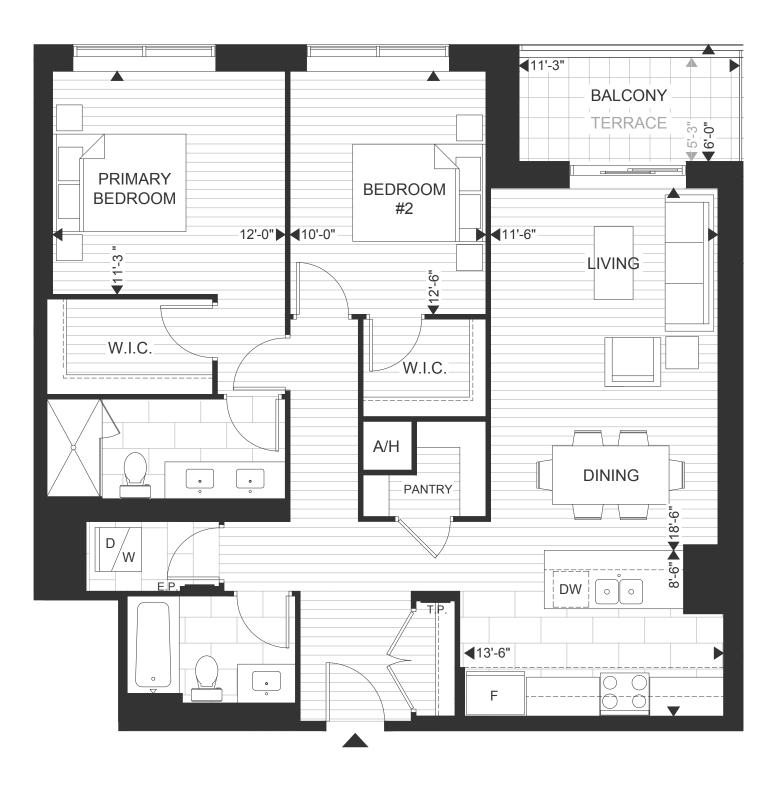

# SUITES 212,213,310-710,311-711

| Suite 1145 s | qft.  |
|--------------|-------|
| Balcony      | sqft. |

Total... TERRACE 1 (212 & 213 ONLY)...55 sq.ft. TERRACE 2 (212 & 213 ONLY).60 sq.ft.

TRICAR EIGHT OF