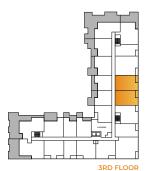

## **SUITES 306-706**

| Suite   | 1225 sqft. |
|---------|------------|
| Balcony |            |

Total..... TERRACE (306 ONLY).....1580 sq.ft.

HEIGHT OF L