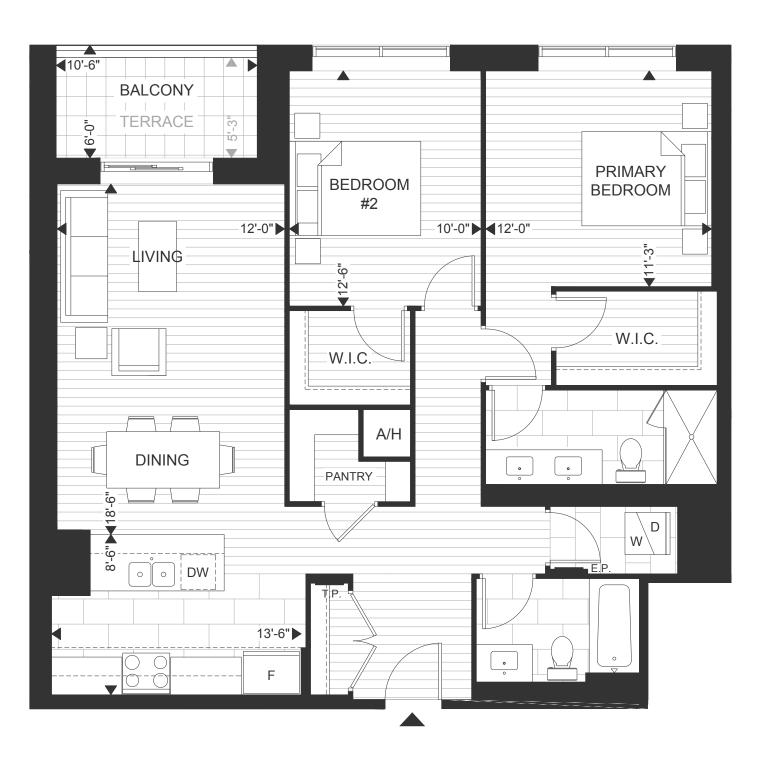

# SUITES 212,213,310-710,311-711

| Suite 1145 s | qft.  |
|--------------|-------|
| Balcony      | sqft. |

Total... TERRACE 1 (212 & 213 ONLY)...55 sq.ft. TERRACE 2 (212 & 213 ONLY).60 sq.ft.

TRICAR EIGHT OF