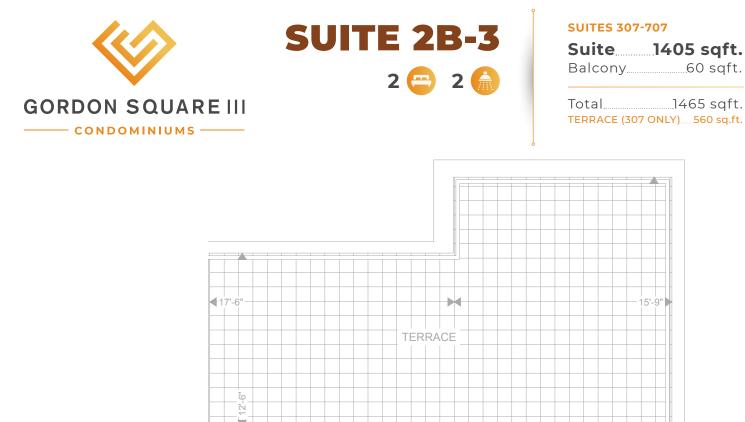

# **2 Bedroom (+ Den)** TOWER COLLECTION





#### **SUITES 304-704**

| Suite   |  |
|---------|--|
| Balcony |  |

Total......1175 sqft. 



#### SUITE LOCATION | WEST EXPOSURE









## **SUITES 306-706**

| Suite   | 1225 sqft. |
|---------|------------|
| Balcony |            |

Total..... TERRACE (306 ONLY).....1580 sq.ft.









HEIGHT OF L





#### SUITE LOCATION | NORTH-EAST EXPOSURE







2+DEN 😑 2 🕼

## SUITES 211, 309-709

| Suite 1495 so | qft. |
|---------------|------|
| Balcony       | qft. |

1560 sqft. Total..... TERRACE 1 (211 ONLY).......95 sq.ft. TERRACE 2 (211 ONLY)......55 sq.ft.



## SUITE LOCATION | EAST EXPOSURE







\_ N⊅ 4TH-7TH FLOOR



2 😑 2 偏

4'-3"

# SUITES 212,213,310-710,311-711

| Suite 1145 s | qft.  |
|--------------|-------|
| Balcony      | sqft. |

Total... TERRACE 1 (212 & 213 ONLY)...55 sq.ft. TERRACE 2 (212 & 213 ONLY).60 sq.ft.





TRICAR EIGHT OF











**SUITE 2B-6** 2+DEN 😑 2 🏠 SUITES 214, 312-712

| Suite   | 1225 sqft. |
|---------|------------|
| Balcony |            |

 Total
 1280 sqft.

 TERRACE 1 (214 ONLY)
 40 sq.ft.

 TERRACE 2 (214 ONLY)
 95 sq.ft.













TRICA