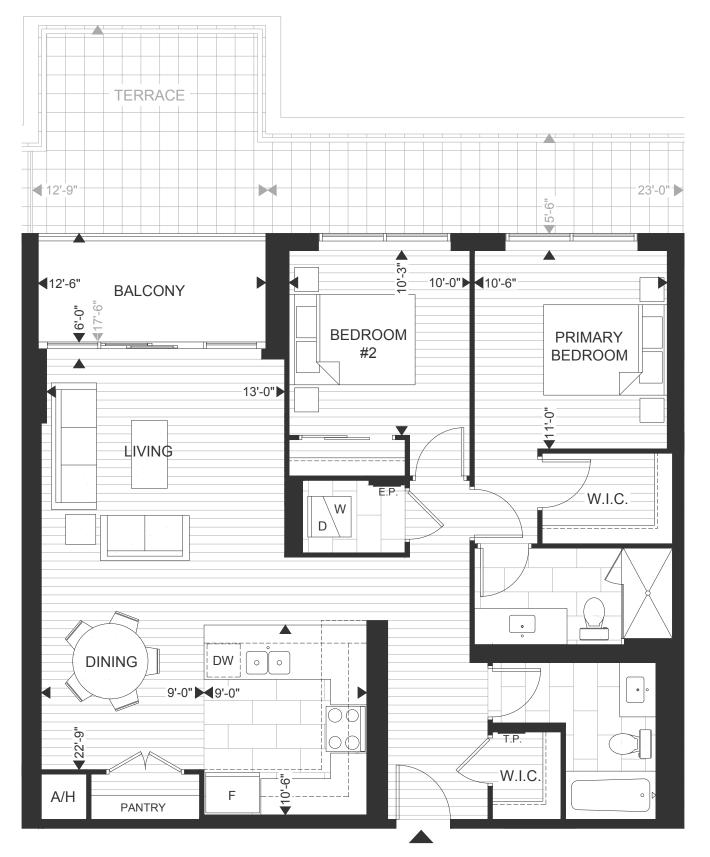

# **2 Bedroom (+ Den)** TOWER COLLECTION





#### **SUITES 304-704**

| Suite   |  |
|---------|--|
| Balcony |  |

Total......1175 sqft. 



#### SUITE LOCATION | WEST EXPOSURE









## **SUITES 306-706**

| Suite   | 1225 sqft. |
|---------|------------|
| Balcony |            |

Total..... TERRACE (306 ONLY).....1580 sq.ft.









HEIGHT OF L





#### SUITE LOCATION | NORTH-EAST EXPOSURE







2+DEN 😑 2 🕼

## SUITES 211, 309-709

| Suite 1495 so | qft. |
|---------------|------|
| Balcony       | qft. |

1560 sqft. Total..... TERRACE 1 (211 ONLY).......95 sq.ft. TERRACE 2 (211 ONLY)......55 sq.ft.



## SUITE LOCATION | EAST EXPOSURE







\_ N⊅ 4TH-7TH FLOOR



2 😑 2 偏

4'-3"

# SUITES 212,213,310-710,311-711

| Suite 1145 s | qft.  |
|--------------|-------|
| Balcony      | sqft. |

Total... TERRACE 1 (212 & 213 ONLY)...55 sq.ft. TERRACE 2 (212 & 213 ONLY).60 sq.ft.





TRICAR EIGHT OF











**SUITE 2B-6**