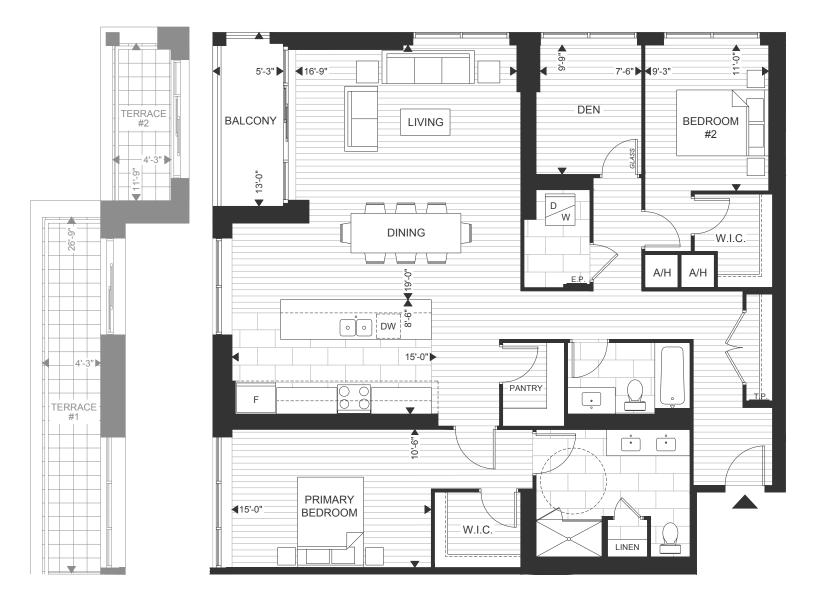

**SUITE 2B-6** 2+DEN 😑 2 🏠 SUITES 214, 312-712

| Suite   | 1225 sqft. |
|---------|------------|
| Balcony |            |

 Total
 1280 sqft.

 TERRACE 1 (214 ONLY)
 40 sq.ft.

 TERRACE 2 (214 ONLY)
 95 sq.ft.