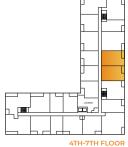

## SUITES 211, 309-709

| Suite 1495 so | qft. |
|---------------|------|
| Balcony       | qft. |

1560 sqft. Total..... TERRACE 1 (211 ONLY).......95 sq.ft. TERRACE 2 (211 ONLY)......55 sq.ft.

## SUITE LOCATION | EAST EXPOSURE

\_ N⊅ 4TH-7TH FLOOR

2 😑 2 偏

4'-3"