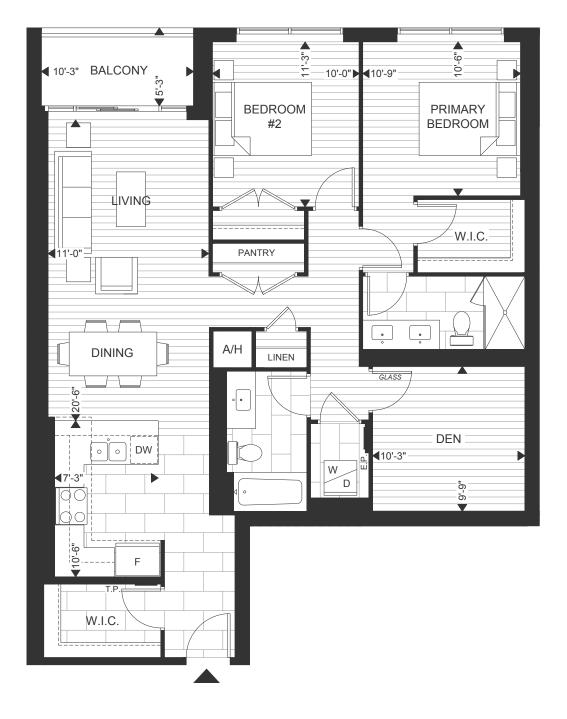

## SUITES 211, 309-709

| Suite 1495 so | qft. |
|---------------|------|
| Balcony       | qft. |

1560 sqft. Total..... TERRACE 1 (211 ONLY).......95 sq.ft. TERRACE 2 (211 ONLY)......55 sq.ft.

## SUITE LOCATION | EAST EXPOSURE

\_ N⊅ 4TH-7TH FLOOR

2 😑 2 偏

4'-3"