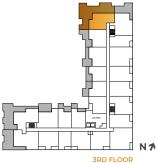

# **2 Bedroom (+ Den)** TOWER COLLECTION





#### **SUITES 304-704**

| Suite   |  |
|---------|--|
| Balcony |  |

Total......1175 sqft. 



#### SUITE LOCATION | WEST EXPOSURE









## **SUITES 306-706**

| Suite   | 1225 sqft. |
|---------|------------|
| Balcony |            |

Total..... TERRACE (306 ONLY).....1580 sq.ft.









HEIGHT OF L





#### SUITE LOCATION | NORTH-EAST EXPOSURE







2+DEN 😑 2 🕼

## SUITES 211, 309-709

| Suite 1495 so | qft. |
|---------------|------|
| Balcony       | qft. |

1560 sqft. Total..... TERRACE 1 (211 ONLY).......95 sq.ft. TERRACE 2 (211 ONLY)......55 sq.ft.



## SUITE LOCATION | EAST EXPOSURE







\_ N⊅ 4TH-7TH FLOOR



2 😑 2 偏

4'-3"

# SUITES 212,213,310-710,311-711

| Suite 1145 s | qft.  |
|--------------|-------|
| Balcony      | sqft. |

Total... TERRACE 1 (212 & 213 ONLY)...55 sq.ft. TERRACE 2 (212 & 213 ONLY).60 sq.ft.





TRICAR EIGHT OF











**SUITE 2B-6** 2+DEN 😑 2 🏠 SUITES 214, 312-712

| Suite   | 1225 sqft. |
|---------|------------|
| Balcony |            |

 Total
 1280 sqft.

 TERRACE 1 (214 ONLY)
 40 sq.ft.

 TERRACE 2 (214 ONLY)
 95 sq.ft.