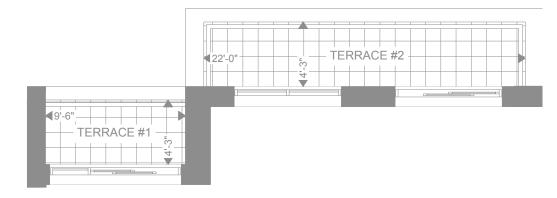

## SUITES 211, 309-709

| Suite 1495 so | qft. |
|---------------|------|
| Balcony       | qft. |

1560 sqft. Total..... TERRACE 1 (211 ONLY).......95 sq.ft. TERRACE 2 (211 ONLY)......55 sq.ft.