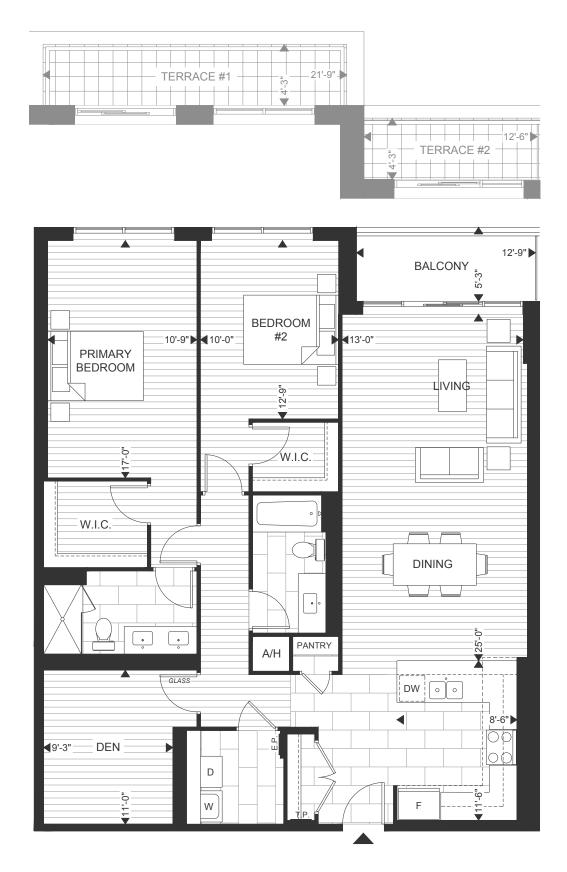

# **SUITES 319-719**

| Suite   | 1490 sqft. |
|---------|------------|
| Balcony |            |

Total..... TERRACE (319 ONLY)\_\_\_\_855 sq.ft.

TRICAR IEIGHT OF

2+DEN 😑 2 偏

**SUITES 320-720** 

| Suite     | 1410 sqft. |
|-----------|------------|
| Balcony 1 |            |
| Balcony 2 |            |

Total.... TERRACE (320 ONLY) 1245 sq.ft.

#### SUITE LOCATION | NORTH-WEST EXPOSURE