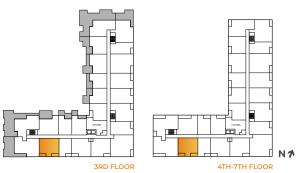

ce. Actual usable floor space may vary from stated floor area. E. & O. E.





# SUITES 216, 314-714

| Suite1645 sqft. |  |
|-----------------|--|
| Balcony         |  |

| Total            |                |
|------------------|----------------|
| TERRACE 1 (216 C | NLY)115 sq.ft. |
| TERRACE 2 (216 C | ONLY)          |



## SUITE LOCATION | SOUTH-EAST EXPOSURE











# SUITES 112, 217, 315-715

| Suite   | .1160 sqft. |
|---------|-------------|
| Balcony |             |

Total......1220 sqft. TERRACE (112 ONLY)\_\_\_\_55 sq.ft.



## SUITE LOCATION | SOUTH EXPOSURE







# SUITES 113, 218, 316-716

| Suite1140 sqft. |
|-----------------|
| Balcony65 sqft. |

TERRACE (113 ONLY)\_\_\_\_60 sq.ft.



#### SUITE LOCATION | SOUTH EXPOSURE









#### SUITE LOCATION | SOUTH EXPOSURE







2+DEN 😑 2 🎧

# **SUITES 319-719**

| Suite   | 1490 sqft. |
|---------|------------|
| Balcony |            |

Total..... TERRACE (319 ONLY)\_\_\_\_855 sq.ft.









TRICAR IEIGHT OF



2+DEN 😑 2 偏

**SUITES 320-720** 

| Suite     | 1410 sqft. |
|-----------|------------|
| Balcony 1 |            |
| Balcony 2 |            |

Total.... TERRACE (320 ONLY) 1245 sq.ft.



#### SUITE LOCATION | NORTH-WEST EXPOSURE









## SUITE LOCATION | NORTH EXPOSURE