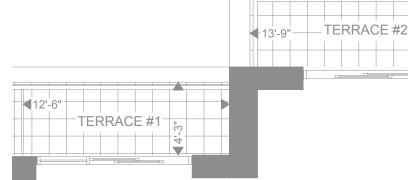

## SUITE LOCATION | EAST EXPOSURE

\_ N⊅ 4TH-7TH FLOOR

2 😑 2 偏

4'-3"

# SUITES 212,213,310-710,311-711

| Suite 1145 s | qft.  |
|--------------|-------|
| Balcony      | sqft. |

Total... TERRACE 1 (212 & 213 ONLY)...55 sq.ft. TERRACE 2 (212 & 213 ONLY).60 sq.ft.

TRICAR EIGHT OF