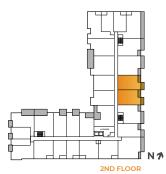

## SUITES 211, 309-709

| Suite 1495 so | qft. |
|---------------|------|
| Balcony       | qft. |

1560 sqft. Total..... TERRACE 1 (211 ONLY).......95 sq.ft. TERRACE 2 (211 ONLY)......55 sq.ft.